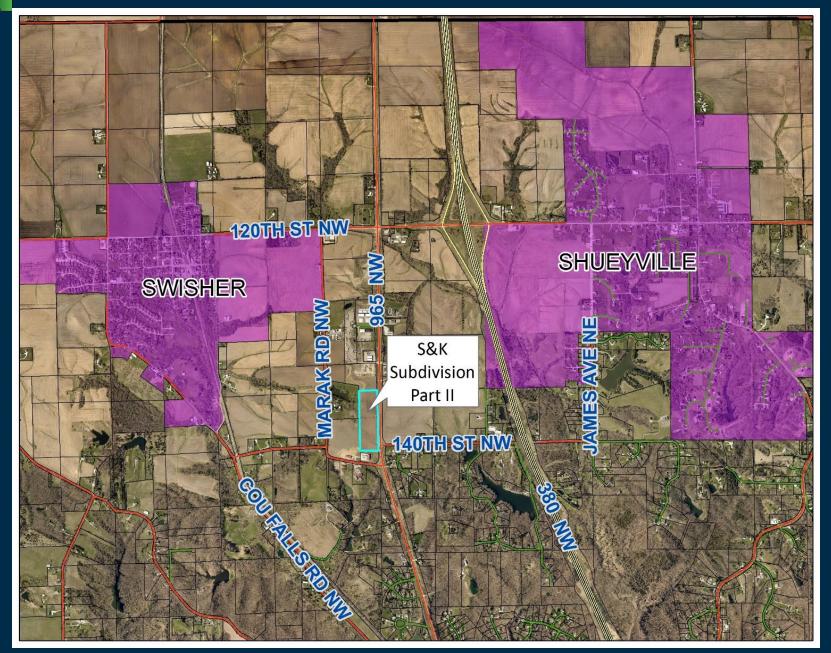

### S & K Commercial Subdivision

## S & K Commercial Subdivision

- 3 buildable commercial lots on 17.37 acres
- Final Plat approved by Board in March 2020
- Commercial condo type development currently being developed