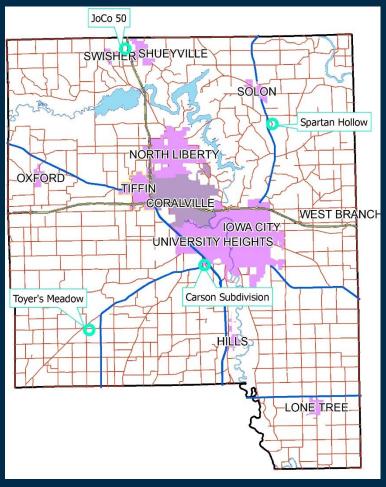

## New Developments Since March 2020

89 total residential lots subdivided in unincorporated Johnson County. Another 130+ in progress, including:

lacksquare

lacksquare

ullet

lacksquare

- Troyer's Meadow (31 lots)
- Spartan Hollow (52 lots)
- Carson Subdivision (38 lots)
- JoCo 50 (9 commercial lots)
- 218 Commercial Subdivision (65+ acres