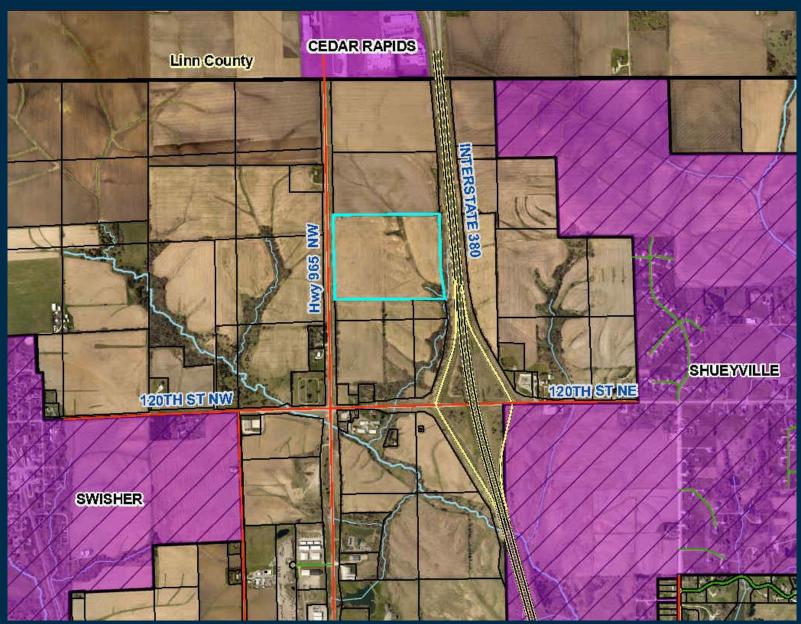

## S & K Commercial Subdivision

- 3 buildable commercial lots on 17.37 acres
- Final Plat approved by Board in March 2020
- Commercial condo type development currently being developed