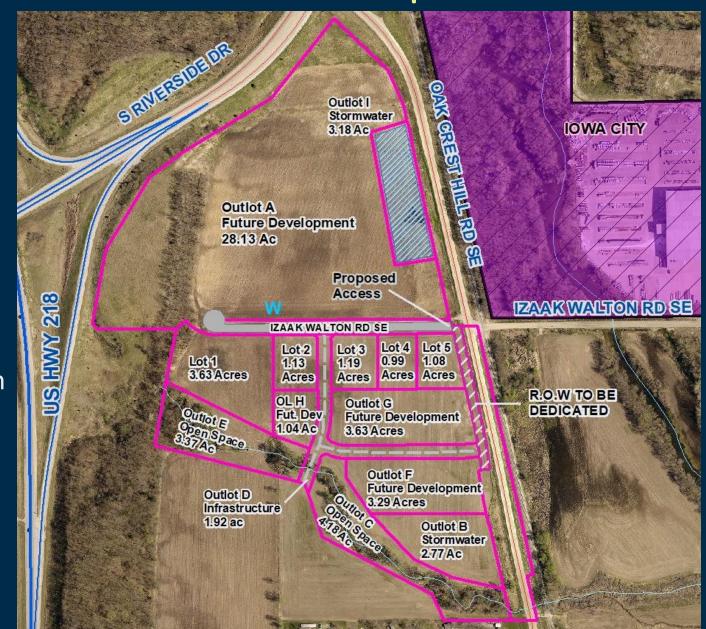

## 218 Commercial Park Development

- 5 buildable commercial lots and outlots for future development on a total of 65.15 acres
- Several commercial lots can be platted on outlots in the future
- Board approved of prelim plat March 2020