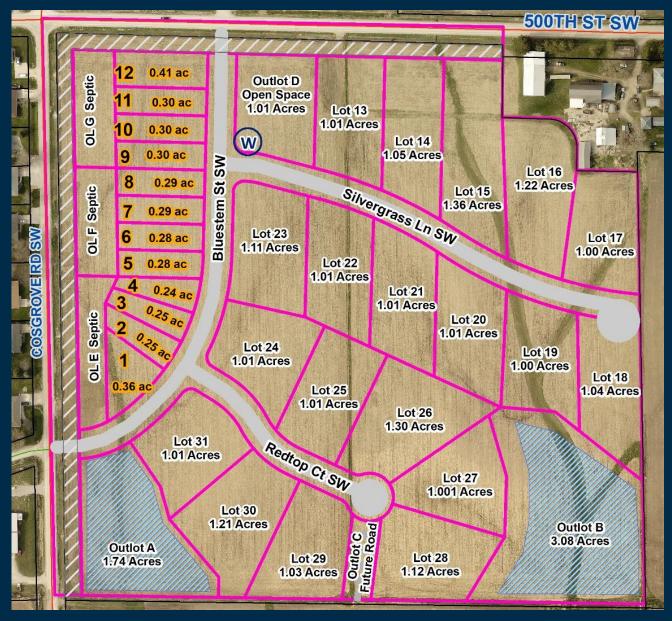

#### Troyer's Meadow

- 31 buildable lots on a total of 35.86 acres
- Pending Board approval of final plat
- Lots range in size from 0.24 acres to 1.36 acres
- Average lot size:
  0.81 acres

- 51 buildable lots on a total of 72.16 acres
- Pending Board approval of prelim plat
- Lots range in size from 0.34 acre to 2.04 acres
- Average lot size: 0.95 acres