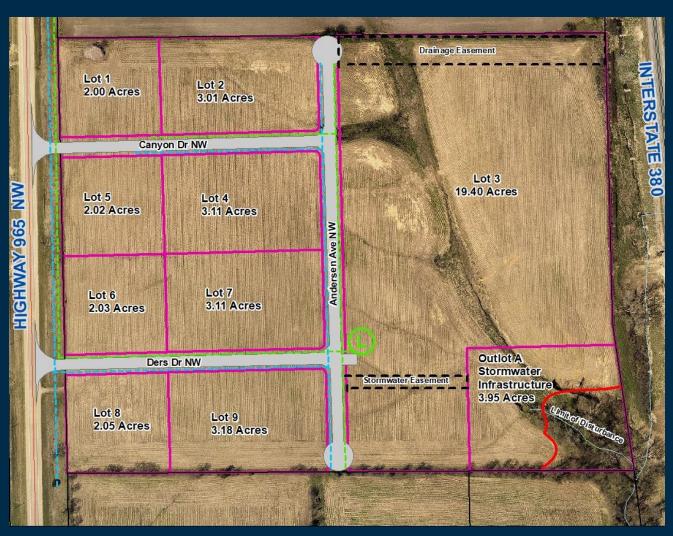

### **Carson Subdivision**

- 38 buildable lots on a total of 110.11 acres
- Pending Board approval of prelim plat
- Lots range in size from 1.00 acre to 1.58 acres
- Average lot size: 1.19 acres

- 9 buildable commercial lots on a total of 48.87 acres
- Pending Board approval of prelim plat
- Lots range in size from 2.00 acre to 19.40 acres