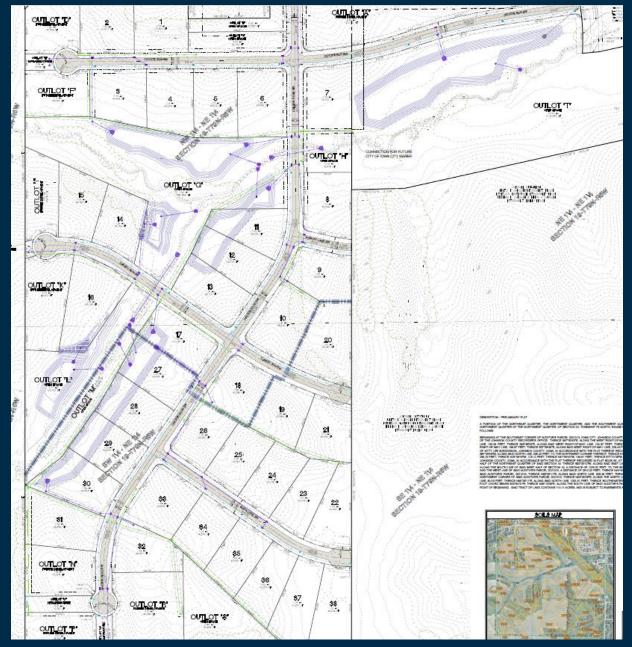

## 218 Commercial Park Development

- 5 buildable commercial lots and outlots for future development on a total of 65.15 acres
- Several commercial lots can be platted on outlots in the future
- Board approved of prelim plat March 2020