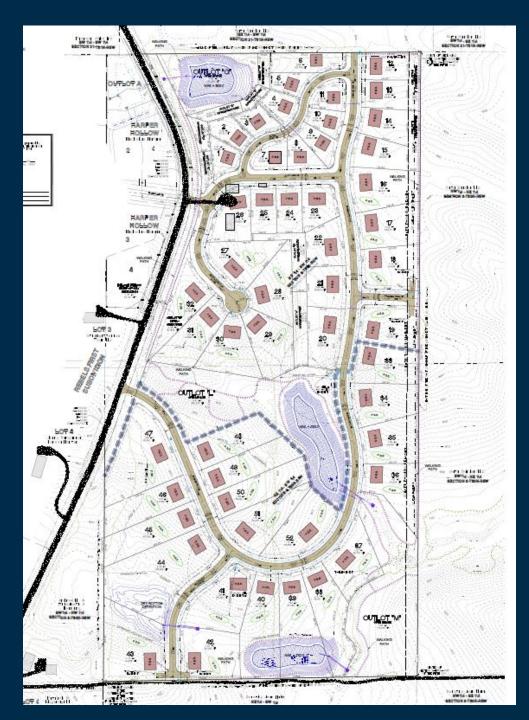

#### Troyer's Meadow

- 31 buildable lots on a total of 35.86 acres
- Pending Board approval of final plat
- Lots range in size from 0.24 acres to 1.36 acres
- Average lot size:
  0.81 acres

- 51 buildable lots on a total of 72.16 acres
- Pending Board approval of prelim plat
- Lots range in size from 0.34 acre to 2.04 acres
- Average lot size: 0.95 acres