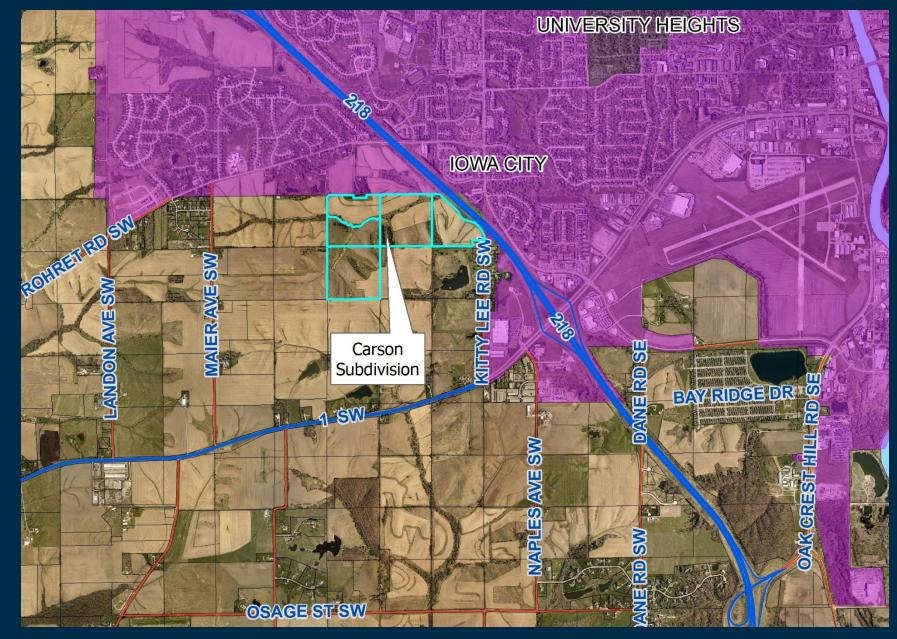

### **Carson Subdivision**

- 38 buildable lots on a total of 110.11 acres
- Pending Board approval of prelim plat
- Lots range in size from 1.00 acre to 1.58 acres
- Average lot size: 1.19 acres

- 9 buildable commercial lots on a total of 48.87 acres
- Pending Board approval of prelim plat
- Lots range in size from 2.00 acre to 19.40 acres