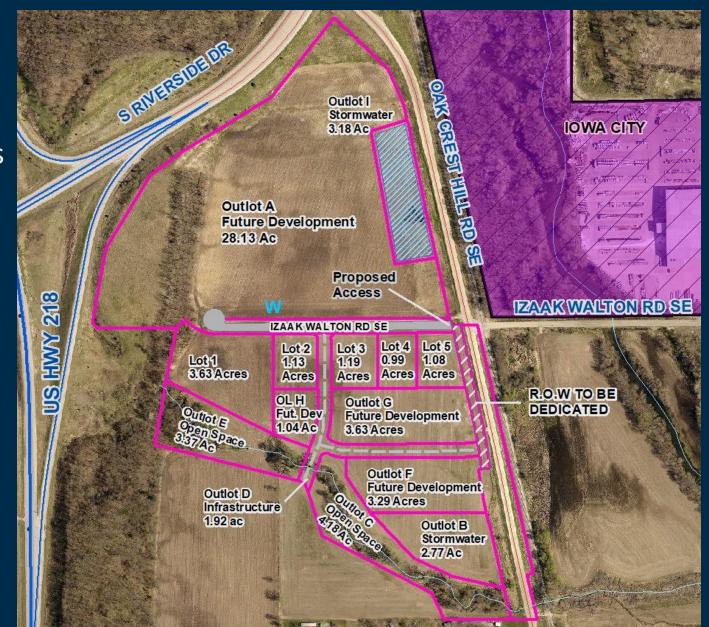

## 218 Commercial Park Development

Johnson County

## 218 Commercial Park Development

- 5 buildable commercial lots and outlots for future development on a total of 65.15 acres
- Several commercial lots can be platted on outlots in the future
- Board approved of prelim plat March 2020