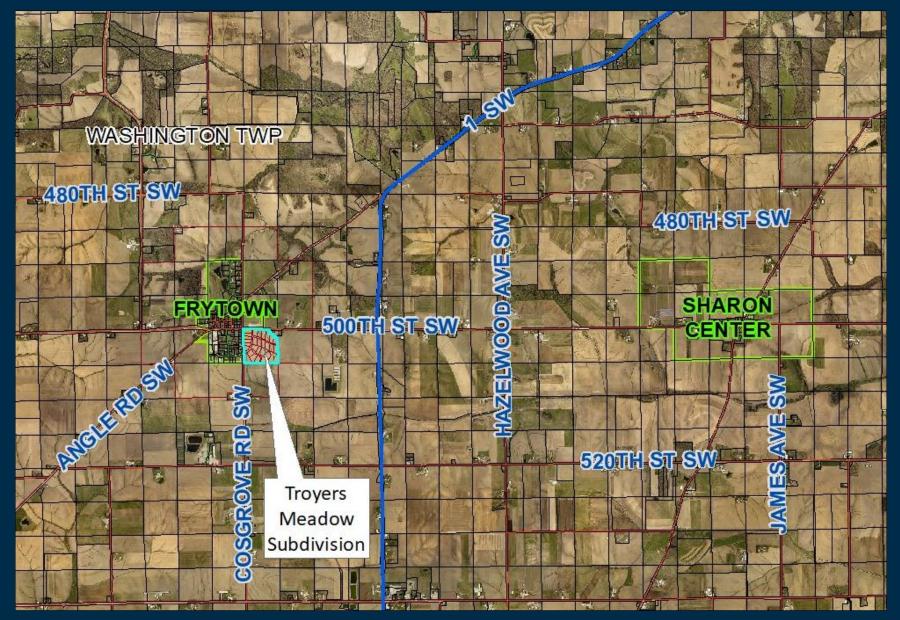

#### Troyer's Meadow

- 31 buildable lots on a total of 35.86 acres
- Pending Board approval of final plat
- Lots range in size from 0.24 acres to 1.36 acres
- Average lot size:
  0.81 acres

- 51 buildable lots on a total of 72.16 acres
- Pending Board approval of prelim plat
- Lots range in size from 0.34 acre to 2.04 acres
- Average lot size: 0.95 acres