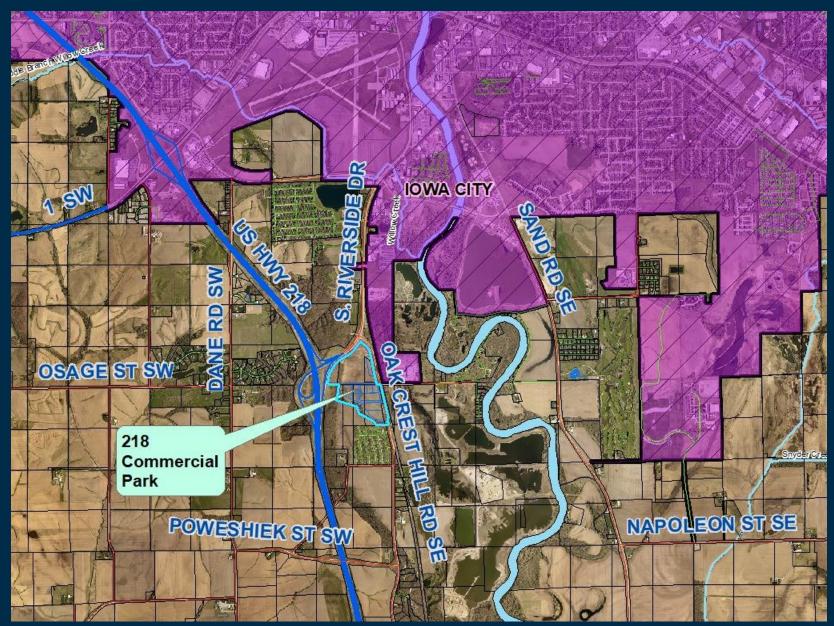

## 218 Commercial Park Development

Johnson County

## 218 Commercial Park Development

- 5 buildable commercial lots and outlots for future development on a total of 65.15 acres
- Several commercial lots can be platted on outlots in the future
- Board approved of prelim plat March 2020