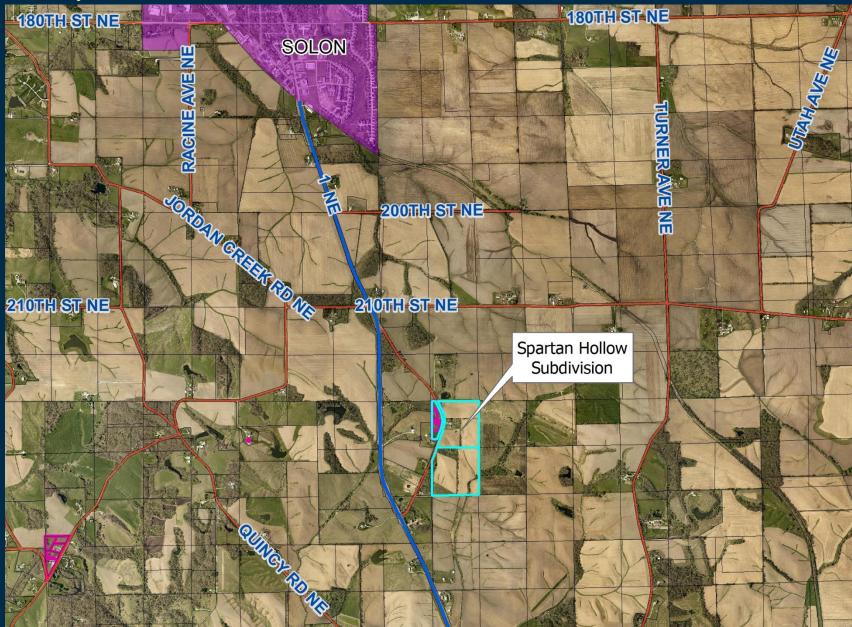

## New Developments Since March 2020

89 total residential lots subdivided in unincorporated Johnson County. Another 130+ in progress, including:

lacksquare

lacksquare

ullet

lacksquare

- Troyer's Meadow (31 lots)
- Spartan Hollow (52 lots)
- Carson Subdivision (38 lots)
- JoCo 50 (9 commercial lots)
- 218 Commercial Subdivision (65+ acres